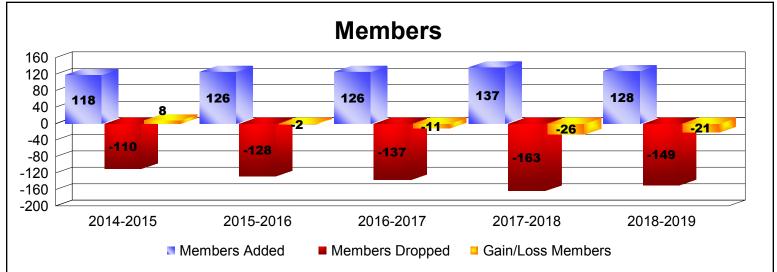

District A 5 ONTARIO As of June 2019 Cumulative

| Year      | New<br>Clubs | Dropped<br>Clubs | Gain/<br>Loss<br>Clubs | New<br>Members | Charter<br>Members | Reinstate<br>Members | Transfer<br>Members | Total<br>Member<br>Added | Total<br>Members<br>Dropped | Gain/<br>Loss<br>Members |
|-----------|--------------|------------------|------------------------|----------------|--------------------|----------------------|---------------------|--------------------------|-----------------------------|--------------------------|
| 2014-2015 | 0            | -1               | -1                     | 109            | 0                  | 3                    | 6                   | 118                      | -110                        | 8                        |
| 2015-2016 | 0            | 0                | 0                      | 107            | 0                  | 11                   | 8                   | 126                      | -128                        | -2                       |
| 2016-2017 | 0            | 0                | 0                      | 116            | 0                  | 5                    | 5                   | 126                      | -137                        | -11                      |
| 2017-2018 | 0            | 0                | 0                      | 115            | 0                  | 10                   | 12                  | 137                      | -163                        | -26                      |
| 2018-2019 | 0            | -1               | -1                     | 108            | 0                  | 9                    | 11                  | 128                      | -149                        | -21                      |
| Average   | 0            | 0                | 0                      | 111            | 0                  | 8                    | 8                   | 127                      | -137                        | -10                      |