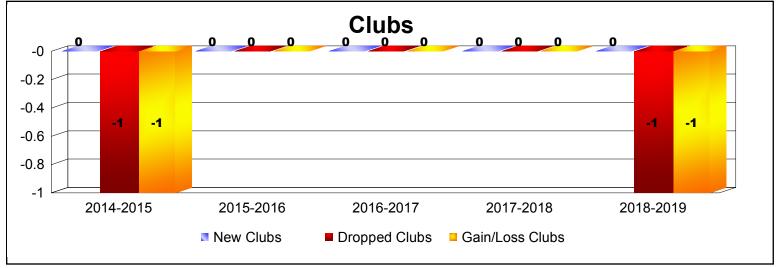

District A 5 ONTARIO As of June 2019 Cumulative

| Year      | New<br>Clubs | Dropped<br>Clubs | Gain/<br>Loss<br>Clubs | New<br>Members | Charter<br>Members | Reinstate<br>Members | Transfer<br>Members | Total<br>Member<br>Added | Total<br>Members<br>Dropped | Gain/<br>Loss<br>Members |
|-----------|--------------|------------------|------------------------|----------------|--------------------|----------------------|---------------------|--------------------------|-----------------------------|--------------------------|
| 2014-2015 | 0            | -1               | -1                     | 109            | 0                  | 3                    | 6                   | 118                      | -110                        | 8                        |
| 2015-2016 | 0            | 0                | 0                      | 107            | 0                  | 11                   | 8                   | 126                      | -128                        | -2                       |
| 2016-2017 | 0            | 0                | 0                      | 116            | 0                  | 5                    | 5                   | 126                      | -137                        | -11                      |
| 2017-2018 | 0            | 0                | 0                      | 115            | 0                  | 10                   | 12                  | 137                      | -163                        | -26                      |
| 2018-2019 | 0            | -1               | -1                     | 108            | 0                  | 9                    | 11                  | 128                      | -149                        | -21                      |
| Average   | 0            | 0                | 0                      | 111            | 0                  | 8                    | 8                   | 127                      | -137                        | -10                      |