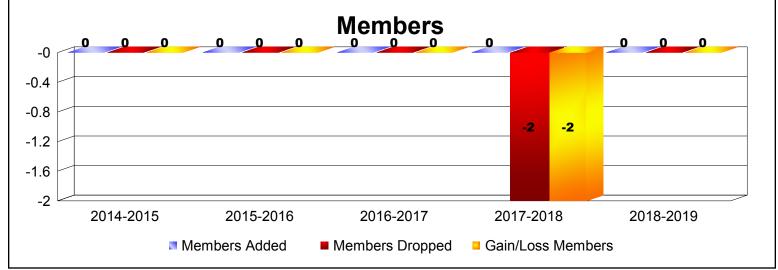

MBR0065 Page 1 of 2 10/3/2019 3:07:28PM

District A 5 QUEBEC As of June 2019 Cumulative

| Year      | New<br>Clubs | Dropped<br>Clubs | Gain/<br>Loss<br>Clubs | New<br>Members | Charter<br>Members | Reinstate<br>Members | Transfer<br>Members | Total<br>Member<br>Added | Total<br>Members<br>Dropped | Gain/<br>Loss<br>Members |
|-----------|--------------|------------------|------------------------|----------------|--------------------|----------------------|---------------------|--------------------------|-----------------------------|--------------------------|
| 2014-2015 | 0            | 0                | 0                      | 0              | 0                  | 0                    | 0                   | 0                        | 0                           | 0                        |
| 2015-2016 | 0            | 0                | 0                      | 0              | 0                  | 0                    | 0                   | 0                        | 0                           | 0                        |
| 2016-2017 | 0            | 0                | 0                      | 0              | 0                  | 0                    | 0                   | 0                        | 0                           | 0                        |
| 2017-2018 | 0            | 0                | 0                      | 0              | 0                  | 0                    | 0                   | 0                        | -2                          | -2                       |
| 2018-2019 | 0            | 0                | 0                      | 0              | 0                  | 0                    | 0                   | 0                        | 0                           | 0                        |
| Average   | 0            | 0                | 0                      | 0              | 0                  | 0                    | 0                   | 0                        | 0                           | 0                        |